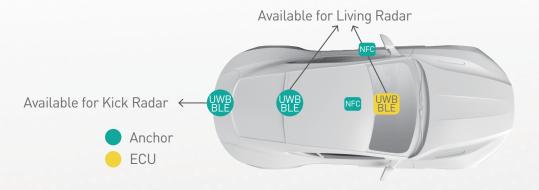

## > Technical Details

- Support popular SOCs: NXP, Newradio, etc
- Support UWB+BLE+NFC digital key solution, suitable for private, ICCE, CCC protocol, support mobile phone as the key
- Support integration Kick Radar, Living Radar, etc., can be further expanded to support multi-mode interaction, field positioning and other future scenarios
- Support cloud, car, key, mobile software and hardware solutions
- The software algorithm supports multi-source data location filtering and multi-anchor intelligent collaboration to provide dynamic optimal selection
- Support 1-3 anchor points to cover all customer need

### Cost-effective solution

- Integrate the TBOX solution to reuse both software and hardware
- · Anchors can be reused in Kick Radar, Living Radar, etc.,
- The new platform-based solution can reduce anchors by more than 50%

# > Application

- Support integrate various sensing system, meeting OEM's customized requirements
- UWB based CPD solution nominated by Japanese JV OEM, first SOP in the end of 2024