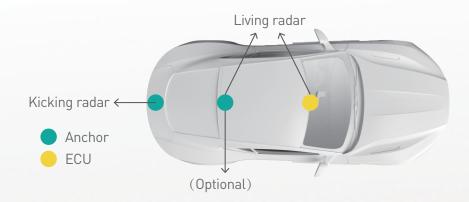

### > Technical Details

- Support popular SOC at domestic and foreign: NXP, Newradio, etc
- 1-2 anchors can cover the whole range of the vehicle
- 2 Variants:
- Kicking radar is more stable and compact than the traditional capacitor scheme
- Living radar is more penetrating, lower price, and more accurate, and it can meet the needs of ENCAP/CNCAP as CPD (Child Presence Detection)