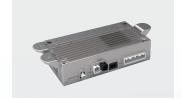

## > Technical Details

- Main chip: Qualcomm SA515M
- Support 17 V2X Day1 scenarios
- Protection level IP5k2
- Support ETH (1000Mb), CAN, CAN FD
- Support customized V2X scenarios