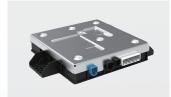

## > Technical Details

- Main chip: Qualcomm SA515M
- Support 17 V2X Day1 scenarios
- Protection level IP5k2
- Support ETH (1000Mb), CAN, CAN FD
- Support customized V2X scenarios