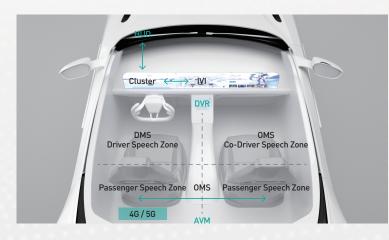

## > Technical Details

- Support multi-screen display and cross-system interaction
- Support multi-voice input and output
- Support OMS, DMS, and multi-mode interaction
- Support AVM, DVR
- Support for navigation, entertainment, media, APP store
- Support 3D voice assistant and AR navigation
- SOC integrated 4G/5G and can achieve eCall