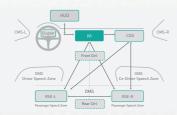

## ▶ nGene 3 – 8255 Intelligent Cockpit Domain Controller

JOYNEXT create flexible cockpit + autonomous driving solutions for partners and customers based on Qualcomm's SA8255P chip. Provide users with excellent driving experience

## > Technical Details

- Next generation Qualcomm cockpit solution: 2X CPU and 3X NPU performance up compared with current generation chip
- Configurable display numbers to fit for customer needs
- Support Android Codec 2.0 and Linux GStreamer codec
- Multi-OS support base on the high performance and high efficiency Hypervisor technology
- State-of-the-art debugging toolchain for the critical memory and performance issues resolution
- Extendible and customizable application for vehicle control, smartphone connectivity, OTA, etc
- Support AR-HUD, CMS, DMS/OMS, AVAS and AVM
- Adopted with empathy engine, multi-modal interaction and machine learning technology
- Support multi-zone voice recognition and configurable multi- channel audio output

## > Features

- Configurable multi-screen display and interaction: center stack display, cluster, HUD and co-driver display
- Unify cockpit and parking solution, support AVP feature
- Support both local and online media application
- State-of-the-art interaction technology: multimodal interaction, emotion detection and intelligent voice recognition
- Support Tencent TAI3.0, Banma ALiOS and other 3rd party eco-system
- Support smartphone connectivity: CarPlay, CarLife, HiCar, etc