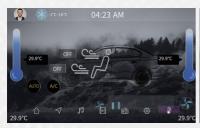

## > Features

- Configurable multi-screen display and interaction: center stack display, cluster, HUD and co-driver display
- Unify cockpit and parking solution, support AVP feature
- Support both local and online media application
- State-of-the-art interaction technology: multimodal interaction, emotion detection and intelligent voice recognition
- Support Tencent TAI3.0, Banma ALiOS and other 3rd party eco-system
- Support smartphone connectivity: CarPlay, CarLife, HiCar, etc