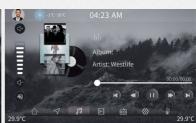

## > Features

- Configurable multi-screen display and interaction: center stack display, cluster, HUD and co-driver display
- Unify cockpit and parking solution, support AVP feature
- Support both local and online media application
- State-of-the-art interaction technology: multimodal interaction, emotion detection and intelligent voice recognition
- Support Tencent TAI3.0, Banma ALiOS and other 3rd party eco-system
- Support smartphone connectivity: CarPlay, CarLife, HiCar, etc