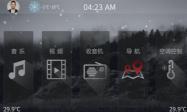

## > Features

- Configurable multi-screen display and interaction: center stack display, cluster, HUD and co-driver display
- Unify cockpit and parking solution, support AVP feature
- Support both local and online media application
- State-of-the-art interaction technology: multimodal interaction, emotion detection and intelligent voice recognition
- Support Tencent TAI3.0, Banma ALiOS and other 3rd party eco-system
- Support smartphone connectivity: CarPlay, CarLife, HiCar, etc

## > Application

- Utilizing the state-of-the-art technology to provide high performance solution to improve the user's driving experience
- o Customizable and extendable solution to fit for different OEM needs, while keep full compliance to the FuSA and cyber security requirement of the product